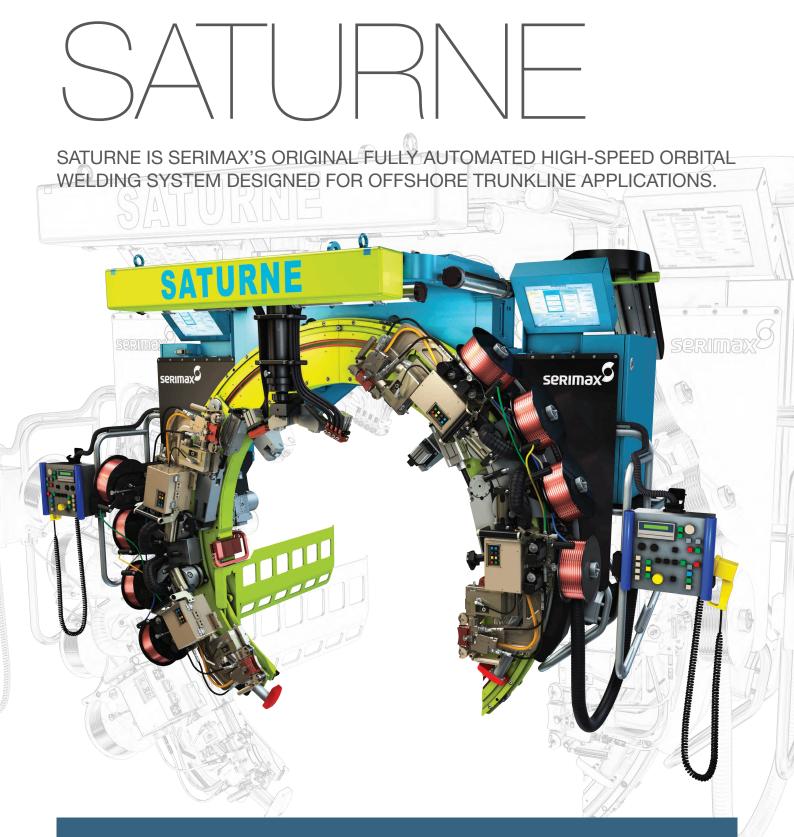

SATURNE IS THE FASTEST FIELD PROVEN AUTOMATIC WELDING SYSTEM IN THE INDUSTRY

- Several world production records still running
- 8 welding torches working simultaneously
- Mechanical seam tracking system for each torch
- Fully automated welding cycle sequence including overlaps

| Equipment<br>Description Range | Ş, | Saturne 34" to 44"<br>Arm overall dimension (L x I x h): 2.100mm x 3.600mm x 2.300mm<br>Weight: 2.700kg                                   |
|--------------------------------|----|-------------------------------------------------------------------------------------------------------------------------------------------|
|                                | ŝ  | Saturne 42" to 48"<br>Arm overall dimension (L x I x h): 2.100mm x 3.600mm x 2.300mm<br>Weight: 2.800kg<br>Fully-automated welding system |
| Application                    | ć  | Line description: offshore trunkline                                                                                                      |
| Technical<br>Characteristics   | ć  | Temperature operating range: 0°C (32°F) to 50°C(122°F)                                                                                    |