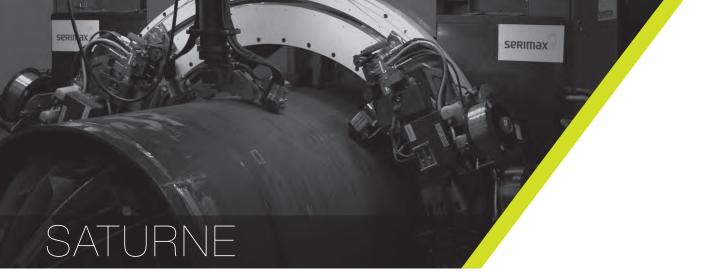

SATURNE IS THE FASTEST FIELD PROVEN AUTOMATIC WELDING SYSTEM IN THE INDUSTRY

- Several world production records still running
- 8 welding torches working simultaneously
- Mechanical seam tracking system for each torch
- Fully automated welding cycle sequence including overlaps