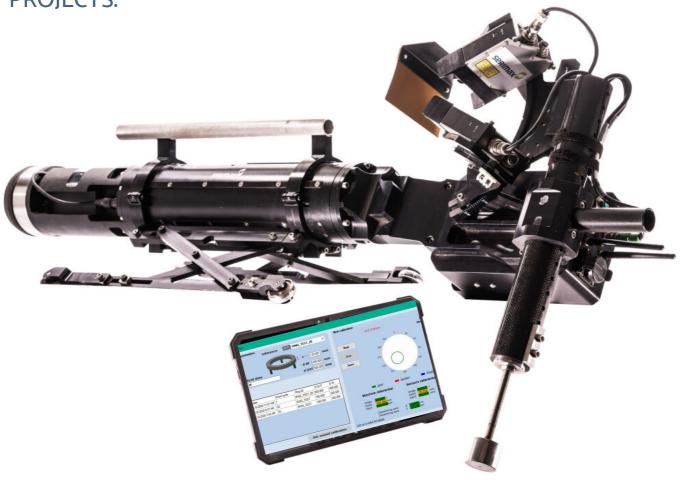

# BEVEL SCAN

SERIMAX'S ACCURATE AND RAPID MEASUREMENT TOOL FOR PIPE END DIMENSIONS OR BEVELS WITH PIPE SORTING SOFTWARE. THE EQUIPMENT IS SUITABLE FOR CRA AND SCR PROIECTS.

## **Equipment Description Range**

- . In the following 30s fit-up data available in combination with Cleverscan, a trade-off fit-up can be obtained through best fit features.
- . Applications : all kind of pipeline applications

### Operating Capabilities

- . Internal diameter range: 130 up to 1400mm
- . Wall thickness range : 6 45mm (Beyond 50mm please contact Serimax team)

- . Special software allows to optimize inner HiLo
- . 2D/3D laser scanner precision

- . Autonomous power source (battery operated)
- . Wireless control
- . Portable and easy to use