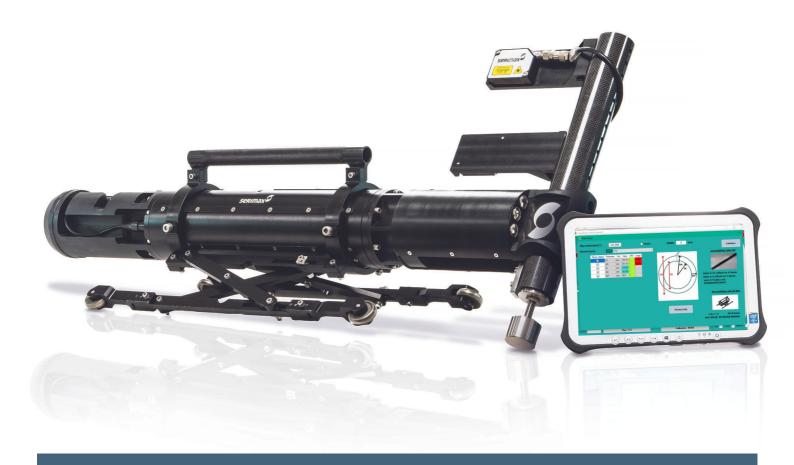

## **CLEVERSCAN**

SERIMAX'S ACCURATE AND RAPID MEASUREMENT TOOL FOR PIPE END DIMENSIONS WITH PIPE FIT-UP AND SORTING SOFTWARE SUITABLE FOR PIPEMILLS, PIPEYARDS, COATING YARDS OR OFFSHORE PRODUCTION SITES PROJECTS.

# **Equipment Description Range**

- . ID minimum 130mm
- . Sensor measurement accuracy 50µm
- . Operating temperature from 0°C to +50°C
- . Wireless control Hand held with battery pack

### **Operating Capabilities**

- . Pipe material: carbon steel and stainless steel .
- . Landline and offshore, pipe or coating yard

#### Available Features

- . Special kit for extreme weather conditions -25°C.
- . Extensive software using an in-house algorithm .
- . Best rotate conformity check . Pipe sorting or sequencing
- . Fully integrated with CleverWeld data traceability & reporting system