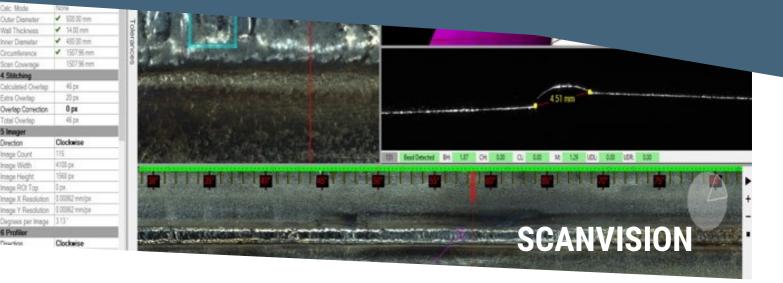

## **Available Features**

- . Software analysis with weld assessment and misalignment measurement with a 360 profilometry in a 3d display
- . Automatic defect detection