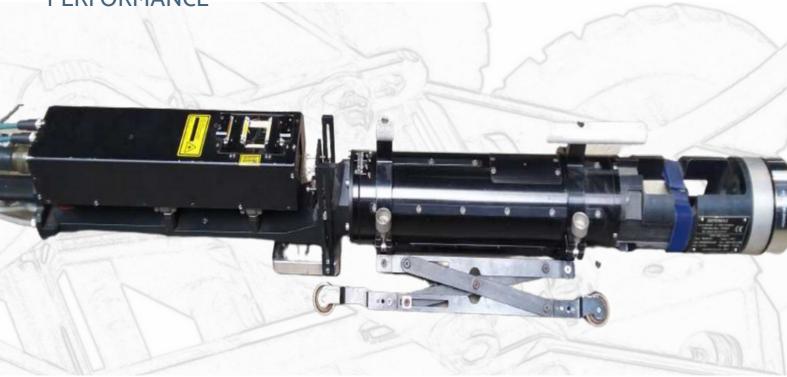

## SCANVISION

SCANVISION IS SERIMAX'S DIGITAL SOLUTION FOR INTERNAL VISUAL INSPECTION MEASUREMENT THAT DOCUMENTS YOUR PROJECT WELDING DNA AND CREATES TRUST IN WELDING PERFORMANCE

## FOR FULL CONFIDENCE IN PIPELINE WELD INTEGRITY

- Traceability and quality control
- Combines visual inspection and laser measurement
- Promotes firing line efficiency and saves time thanks to intermediate inspection capabilities
- Automatic profiling
- Calibrated video inspection
- For 12m / 24m pipe stalks and tie-ins at 1 km at 12m / 24m pipes

## Equipment Description Range

- . Operating temperature: -10°C to +50°C
- . High-definition and standards definition pictures
- . From ID 120 mm up to 800mm (beyond please contact Serimax team)

- Operating Capabilities
- S
- . Accuracy below 50µm
- . Pipe material: CRA (stainless, nickel base...), carbon steel
- . Onshore and offshore
- . 5G position
- . Suitable for mainline, offline operations, tie-ins